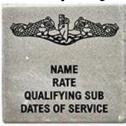

Each space and punctuation mark counts as a character

5. Choose logo # for paver (choose only 1) (Required)

Please see paver examples below for ideas on how to best make your mark on the USS Groton Monument. Thank you!

LOGO-5

7. NN

8. Sub Base

9. US Flag

10. Sub Capital

LOGO-6

LOGO-7

LOGO-8