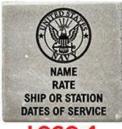

Each space and punctuation mark counts as a character

5. Choose logo # for paver (choose only 1) (Required)

Please see paver examples below for ideas on how to best make your mark on the USS Groton Monument. Thank you!

LOGO-5

7. NN

8. Sub Base

9. US Flag

10. Sub Capital

LOGO-6

LOGO-7

LOGO-8