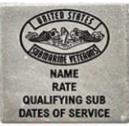

Each space and punctuation mark counts as a character

5. Choose logo # for paver (choose only 1) (Required)

Please see paver examples below for ideas on how to best make your mark on the USS Groton Monument. Thank you!

1. USS Groton

2. Sub Vets

3. Navy Dolphin 4. US Navy Seal

5. Submarine

LOGO-1

LOGO-2

LOGO-3

LOGO-4