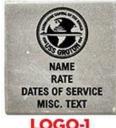

Each space and punctuation mark counts as a character

5. Choose logo # for paver (choose only 1) (Required)

Please see paver examples below for ideas on how to best make your mark on the USS Groton Monument. Thank you!

1. USS Groton

2. Sub Vets

3. Navy Dolphin 4. US Navy Seal

5. Submarine

LOGO-1

LOGO-2

LOGO-3

LOGO-4