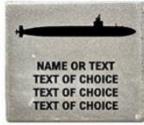

1. USS Groton

2. Sub Vets

3. Navy Dolphin 4. US Navy Seal

5. Submarine

LOGO-1

LOGO-2

LOGO-3

LOGO-4

LOGO-5

7. NN

8. Sub Base

9. US Flag

10. Sub Capital

LOGO-6

LOGO-7

LOGO-8